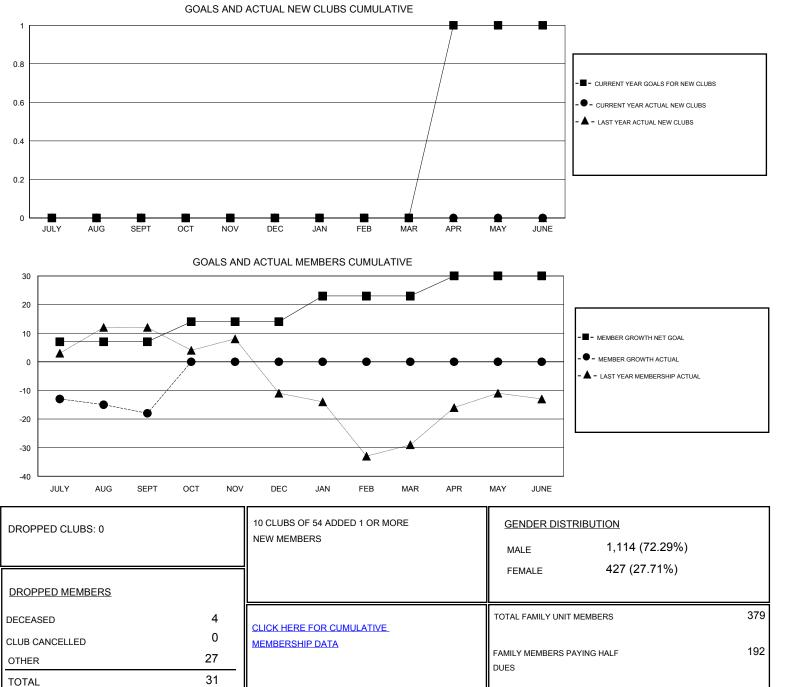

## District 5M 4

Results as of: 9/30/2019

| GMT:                           | LOCATION MINNESOTA |   |   |                                  |   |    | GMT CA |
|--------------------------------|--------------------|---|---|----------------------------------|---|----|--------|
| Clubs<br>RESULTS FOR 2019-2020 |                    |   |   | Members<br>RESULTS FOR 2019-2020 |   |    |        |
|                                |                    |   |   |                                  |   |    |        |
| JULY/AUG/SEPT                  | 0                  | 0 | 0 | JULY/AUG/SEPT                    | 7 | 14 | 31     |
| OCT/NOV/DEC                    | 0                  | 0 | 0 | OCT/NOV/DEC                      | 7 | 0  | 0      |
| JAN/FEB/MAR                    | 0                  | 0 | 0 | JAN/FEB/MAR                      | 9 | 0  | 0      |
| APR/MAY/JUNE                   | 1                  | 0 | 0 | APR/MAY/JUNE                     | 7 | 0  | 0      |